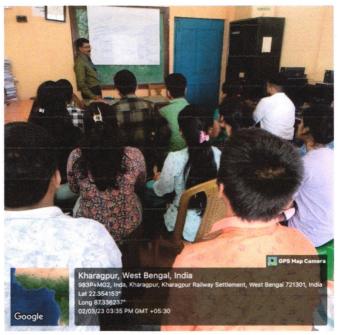

### CERTIFICATE OF APPRECIATION

To whom it may concern

This is to certify that, as per the MoU between Kharagpur College & Debra Thana Sahid Kshudiram Smriti Mahavidyala, Debra, Prof. Supriya Ghosh, SACT-II, Department of BCA, Debra Thana Sahid Kshudiram Smriti Mahavidyala has delivered a special lecture in the department of BCA at Kharagpur College, Kharagpur dated 02.03.2023. His active participation in this regard is highly appreciated, and looking forward to such type of collaborative engagement in future.

(b) 02/03/23 Principal Kharagpur College.

Principal
Kharagpur College

Algorithms and a second

Website: www.kharagpurcollege.ac.in

# KHARAGPUR COLLEGE KHARAGPUR

P.O. – Inda, Kharagpur, Block– Kharagpur-1, Sub-Division– Kharagpur, P.S. – Kharagpur (T), Dist. – Paschim Medinipur, West Bengal, PIN–721305.

Lecture delivered by Sri. Supriya Ghosh, SACT. Department of BCA, Debra Thana Sahid Kshudiram Smriti Mahavidyalaya in the Department of BCA & Computer Science, Kharagpur College on 02.03.2023.

#### **SPECIAL LECTURE**

Conducted in the department of Kharagpur College

| Affiliation<br>Topic        | Debra Thana Sahid Kshudiram Smriti Maharidyalaya<br>Digital Electronius |  |  |
|-----------------------------|-------------------------------------------------------------------------|--|--|
| Affiliation                 |                                                                         |  |  |
| Department                  | BCA                                                                     |  |  |
| Designation                 | SACT                                                                    |  |  |
| Name of the Resource person | Prof. Supriya Ghosh                                                     |  |  |