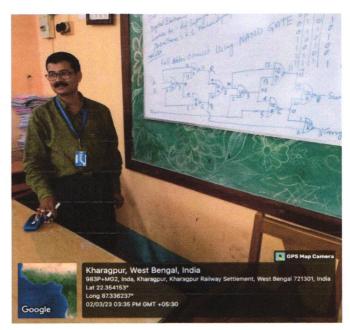

### CERTIFICATE OF APPRECIATION

To whom it may concern

This is to certify that, as per the MoU between Kharagpur College & Debra Thana Sahid Kshudiram Smriti Mahavidyala, Debra, Prof. Supriya Ghosh, SACT-II, Department of BCA, Debra Thana Sahid Kshudiram Smriti Mahavidyala has delivered a special lecture in the department of BCA at Kharagpur College, Kharagpur dated 02.03.2023. His active participation in this regard is highly appreciated, and looking forward to such type of collaborative engagement in future.

(b) 02/03/23 Principal Kharagpur College.

Principal
Kharagpur College

Algorithms and a second

Website: www.kharagpurcollege.ac.in

# KHARAGPUR COLLEGE KHARAGPUR

P.O. – Inda, Kharagpur, Block– Kharagpur-1, Sub-Division– Kharagpur, P.S. – Kharagpur (T), Dist. – Paschim Medinipur, West Bengal, PIN–721305.

Lecture delivered by Sri. Supriya Ghosh, SACT. Department of BCA, Debra Thana Sahid Kshudiram Smriti Mahavidyalaya in the Department of BCA & Computer Science, Kharagpur College on 02.03.2023.

#### **SPECIAL LECTURE**

Conducted in the department of Kharagpur College

| Affiliation<br>Topic        | Debra Thana Sahid Kshudiram Smriti Maharidyalaya<br>Digital Electronius |  |  |
|-----------------------------|-------------------------------------------------------------------------|--|--|
| Affiliation                 |                                                                         |  |  |
| Department                  | BCA                                                                     |  |  |
| Designation                 | SACT                                                                    |  |  |
| Name of the Resource person | Prof. Supriya Ghosh                                                     |  |  |